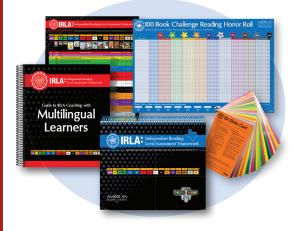

#### Teacher Resource Kit

IRLA®, Multilingual Learners Guide, Laminated Skills Cards, On-Target Badge, Classroom Posters

Instructional Framework

**IRLA Home Practice Cards** 

Take-Home Bags

100 Book Challenge Rotating Leveled Classroom Library

#### **Each Classroom Receives:**

- Teacher Resource Kit
- IRLA Home Practice Cards (270-360)
- Instructional Framework
- Take-Home Bags (30)
- Start-Up Workshop
- Rotating Leveled Library (8 Baskets)

In addition....